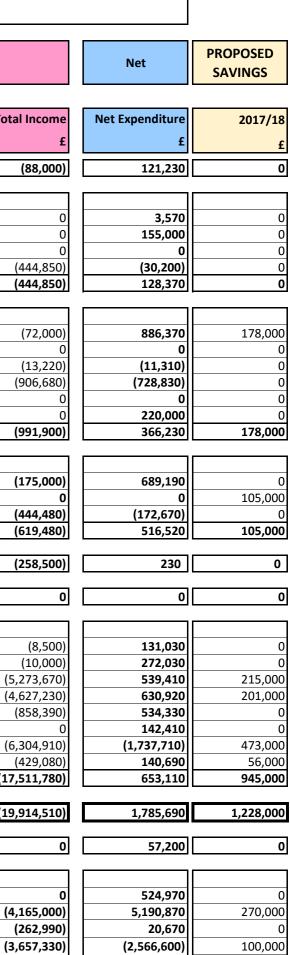

## Economic Development - Controllable Budgetary Analysis 2016/17

Expenditure

Income

| Image number         Image number<                                                                                                                                                                                                                                                                                                                                                       |    | Sub Division of Service                    | Employees | External Spend | Other Expenditure                     | Internal Income | Gross Expenditure | Grant Income | Other Income | Tota |
|------------------------------------------------------------------------------------------------------------------------------------------------------------------------------------------------------------------------------------------------------------------------------------------------------------------------------------------------------------------------------------------------------------------------------------------------------------------------------------------------------------------------------------------------------------------------------------------------------------------------------------------------------------------------------------------------------------------------------------------------------------------------------------------------------------------------------------------------------------------------------------------------------------------------------------------------------------------------------------------------------------------------------------------------------------------------------------------------------------------------------------------------------------------------------------------------------------------------------------------------------------------------------------------------------------------------------------------------------------------------------------------------------------------------------------------------------------------------------------------------------------------------------------------------------------------------------------------------------------------------------------------------------------------------------------------------------------------------------------------------------------------------------------------------------------------------------------|----|--------------------------------------------|-----------|----------------|---------------------------------------|-----------------|-------------------|--------------|--------------|------|
| Major Projects         229,040         12.990         1.660         (24,0,120)         3.570         0         0         0           0         ** International Sport Sullage         0         0         15.500         0         15.500         0         0         0         0         0         0         0         0         0         0         0         0         0         0         0         0         0         0         0         0         0         0         0         0         0         0         0         0         0         0         0         0         0         0         0         0         0         0         0         0         0         0         0         0         0         0         0         0         0         0         0         0         0         0         0         0         0         0         0         0         0         0         0         0         0         0         0         0         0         0         0         0         0         0         0         0         0         0         0         0         0         0         0         0         0         0 <th></th> <th></th> <th>£</th> <th>£</th> <th>£</th> <th>£</th> <th>£</th> <th>£</th> <th>£</th> <th></th>                                                                                                                                                                                                                                                                                                                                                                                                                                                                                                                                                                                   |    |                                            | £         | £              | £                                     | £               | £                 | £            | £            |      |
| Major Projects         229,040         12.990         1.660         (24,0,120)         3.570         0         0         0           0         ** International Sport Sullage         0         0         15.500         0         15.500         0         0         0         0         0         0         0         0         0         0         0         0         0         0         0         0         0         0         0         0         0         0         0         0         0         0         0         0         0         0         0         0         0         0         0         0         0         0         0         0         0         0         0         0         0         0         0         0         0         0         0         0         0         0         0         0         0         0         0         0         0         0         0         0         0         0         0         0         0         0         0         0         0         0         0         0         0         0         0         0         0         0         0         0         0         0 <td>۸</td> <td>Service Management &amp; Summert</td> <td>102 550</td> <td>16 690</td> <td>0</td> <td>0</td> <td>200 220</td> <td></td> <td>(88,000)</td> <td></td>                                                                                                                                                                                                                                                                                                                                                                                                                                                                                                                           | ۸  | Service Management & Summert               | 102 550   | 16 690         | 0                                     | 0               | 200 220           |              | (88,000)     |      |
| 8         ** Regeneration Support         220,040         12,990         15,600         (240,120)         3,570         0         0           0         ** Cardiff international local         0         0         0         0         0         0         0         0         0         0         0         0         0         0         0         0         0         0         0         0         0         0         0         0         0         0         0         0         0         0         0         0         0         0         0         0         0         0         0         0         0         0         0         0         0         0         0         0         0         0         0         0         0         0         0         0         0         0         0         0         0         0         0         0         0         0         0         0         0         0         0         0         0         0         0         0         0         0         0         0         0         0         0         0         0         0         0         0         0         0         0                                                                                                                                                                                                                                                                                                                                                                                                                                                                                                                                                                                                                                                                                               | A  | Service Management & Support               | 192,550   | 16,680         | U                                     | 0               | 209,230           | 0            | (88,000)     |      |
| C         **         International Sports Village         0         0         155,000         0         155,000         0         0         0         0         0         0         0         0         0         0         0         0         0         0         0         0         0         0         0         0         0         0         0         0         0         0         0         0         0         0         0         0         0         0         0         0         0         0         0         0         0         0         0         0         0         0         0         0         0         0         0         0         0         0         0         0         0         0         0         0         0         0         0         0         0         0         0         0         0         0         0         0         0         0         0         0         0         0         0         0         0         0         0         0         0         0         0         0         0         0         0         0         0         0         0         0         0                                                                                                                                                                                                                                                                                                                                                                                                                                                                                                                                                                                                                                                                                                          |    | Major Projects                             |           |                |                                       |                 |                   |              |              |      |
| •         •         •         •         •         •         •         •         •         •         •         •         •         •         •         •         •         •         •         •         •         •         •         •         •         •         •         •         •         •         •         •         •         •         •         •         •         •         •         •         •         •         •         •         •         •         •         •         •         •         •         •         •         •         •         •         •         •         •         •         •         •         •         •         •         •         •         •         •         •         •         •         •         •         •         •         •         •         •         •         •         •         •         •         •         •         •         •         •         •         •         •         •         •         •         •         •         •         •         •         •         •         •         •         •         •         •                                                                                                                                                                                                                                                                                                                                                                                                                                                                                                                                                                                                                                                                                                                              | В  | ** Regeneration Support                    | 229,040   | 12,990         | 1,660                                 | (240,120)       | 3,570             | 0            | 0            |      |
| E         *         Dot or Who Experience         0         0         414,650         0         414,650         (444,850)           Total Major Projects         229,040         12,990         571,320         (240,120)         573,220         0         (444,850)           F         *         Economic Development Initiatives         733,300         216,370         8,100         0         958,770         0         0         0         0         0         0         0         0         0         0         0         0         0         0         0         0         0         0         0         0         0         0         0         0         0         0         0         0         0         0         0         0         0         0         0         0         0         0         0         0         0         0         0         0         0         0         0         0         0         0         0         0         0         0         0         0         0         0         0         0         0         0         0         0         0         0         0         0         0         0         0         0                                                                                                                                                                                                                                                                                                                                                                                                                                                                                                                                                                                                                                                                       | С  | international sports village               | 0         | 0              | 155,000                               | 0               | 155,000           | 0            | 0            |      |
| Total Major Projects         229,040         12,990         571,310         (240,120)         573,220         0         (444,850)           F         Wincos & Investment         733,300         216,970         8,100         0         0         0         0         0         0         0         0         0         0         0         0         0         0         0         0         0         0         0         0         0         0         0         0         0         0         0         0         0         0         0         0         0         0         0         0         0         0         0         0         0         0         0         0         0         0         0         0         0         0         0         0         0         0         0         0         0         0         0         0         0         0         0         0         0         0         0         0         0         0         0         0         0         0         0         0         0         0         0         0         0         0         0         0         0         0         0         0                                                                                                                                                                                                                                                                                                                                                                                                                                                                                                                                                                                                                                                                                            | D  | ** Cardiff International Pool              | 0         | 0              | 0                                     | 0               | 0                 | 0            | 0            |      |
| F         Usiness & Investment         733,300         216,570         8,100         0         958,370         0         0         0         0         0         0         0         0         0         0         0         0         0         0         0         0         0         0         0         0         0         0         0         0         0         0         0         0         0         0         0         0         0         0         0         0         0         0         0         0         0         0         0         0         0         0         0         0         0         0         0         0         0         0         0         0         0         0         0         0         0         0         0         0         0         0         0         0         0         0         0         0         0         0         0         0         0         0         0         0         0         0         0         0         0         0         0         0         0         0         0         0         0         0         0         0         0         0                                                                                                                                                                                                                                                                                                                                                                                                                                                                                                                                                                                                                                                                                                         | Е  |                                            |           | 0              |                                       | 0               |                   |              |              |      |
| F         **         conomic Development Initiatives         733,300         216,970         8,100         0         998,370         0         0         0         0         0         0         0         0         0         0         0         0         0         0         0         0         0         0         0         0         0         0         0         0         0         0         0         0         0         0         0         0         0         0         0         0         0         0         0         0         0         0         0         0         0         0         0         0         0         0         0         0         0         0         0         0         0         0         0         0         0         0         0         0         0         0         0         0         0         0         0         0         0         0         0         0         0         0         0         0         0         0         0         0         0         0         0         0         0         0         0         0         0         0         0         0                                                                                                                                                                                                                                                                                                                                                                                                                                                                                                                                                                                                                                                                                                       |    | Total Major Projects                       | 229,040   | 12,990         | 571,310                               | (240,120)       | 573,220           | 0            | (444,850)    |      |
| F         **         conomic Development Initiatives         733,300         216,970         8,100         0         998,370         0         0         0         0         0         0         0         0         0         0         0         0         0         0         0         0         0         0         0         0         0         0         0         0         0         0         0         0         0         0         0         0         0         0         0         0         0         0         0         0         0         0         0         0         0         0         0         0         0         0         0         0         0         0         0         0         0         0         0         0         0         0         0         0         0         0         0         0         0         0         0         0         0         0         0         0         0         0         0         0         0         0         0         0         0         0         0         0         0         0         0         0         0         0         0         0                                                                                                                                                                                                                                                                                                                                                                                                                                                                                                                                                                                                                                                                                                       |    | Business & Investment                      |           |                |                                       |                 |                   |              |              |      |
| G         ** European Funding & Investment         0         0         0         0         0         0         0         0         0         0         0         0         0         0         0         0         0         0         0         0         0         0         0         0         0         0         0         0         0         0         0         0         0         0         0         0         0         0         0         0         0         0         0         0         0         0         0         0         0         0         0         0         0         0         0         0         0         0         0         0         0         0         0         0         0         0         0         0         0         0         0         0         0         0         0         0         0         0         0         0         0         0         0         0         0         0         0         0         0         0         0         0         0         0         0         0         0         0         0         0         0         0         0         <                                                                                                                                                                                                                                                                                                                                                                                                                                                                                                                                                                                                                                                                                                         | F  |                                            | 733.300   | 216.970        | 8.100                                 | 0               | 958.370           | 0            | (72.000)     |      |
| H       ** M8 Support       0       1,910       0       1,910       0       (13,220)         1       ** Landrif Business Council       0       0       0       0       0       0       0       0       0       0       0       0       0       0       0       0       0       0       0       0       0       0       0       0       0       0       0       0       0       0       0       0       0       0       0       0       0       0       0       0       0       0       0       0       0       0       0       0       0       0       0       0       0       0       0       0       0       0       0       0       0       0       0       0       0       0       0       0       0       0       0       0       0       0       0       0       0       0       0       0       0       0       0       0       0       0       0       0       0       0       0       0       0       0       0       0       0       0       0       0       0       0       0       0       0 <td>G</td> <td></td> <td></td> <td></td> <td>0</td> <td>0</td> <td>0</td> <td>0</td> <td>0</td> <td></td>                                                                                                                                                                                                                                                                                                                                                                                                                                                                                                                                                                                                                                                                                                                 | G  |                                            |           |                | 0                                     | 0               | 0                 | 0            | 0            |      |
| J       ** Cardiff Euxiness Council       0       0       0       0       0       0       0       0       0       0       0       0       0       0       0       0       0       0       0       0       0       0       0       0       0       0       0       0       0       0       0       0       0       0       0       0       0       0       0       0       0       0       0       0       0       0       0       0       0       0       0       0       0       0       0       0       0       0       0       0       0       0       0       0       0       0       0       0       0       0       0       0       0       0       0       0       0       0       0       0       0       0       0       0       0       0       0       0       0       0       0       0       0       0       0       0       0       0       0       0       0       0       0       0       0       0       0       0       0       0       0       0       0       0       0                                                                                                                                                                                                                                                                                                                                                                                                                                                                                                                                                                                                                                                                                                                                                                                                                                        | н  |                                            | 0         | 1,910          | 0                                     | 0               | 1,910             | 0            | (13,220)     |      |
| K         ** Cardiff Convention         0         220,000         0         0         220,000         0         0         220,000         0         0         0         0         0         0         0         0         0         0         0         0         0         0         0         0         0         0         0         0         0         0         0         0         0         0         0         0         0         0         0         0         0         0         0         0         0         0         0         0         0         0         0         0         0         0         0         0         0         0         0         0         0         0         0         0         0         0         0         0         0         0         0         0         0         0         0         0         0         0         0         0         0         0         0         0         0         0         0         0         0         0         0         0         0         0         0         0         0         0         0         0         0         0         0                                                                                                                                                                                                                                                                                                                                                                                                                                                                                                                                                                                                                                                                                                            | I. | ** Innovation & Technology Centres         | 0         | 52,860         | 124,990                               | 0               | 177,850           | 0            | (906,680)    |      |
| Total Business & Investment         733,300         491,740         133,090         0         1,355,130         0         (991,900)           L         ** Strategic Estates         795,500         7,390         268,120         (206,620)         864,190         0         0         0         0         0         0         0         0         0         0         0         0         0         0         0         0         0         0         0         0         0         0         0         0         0         0         0         0         0         0         0         0         0         0         0         0         0         0         0         0         0         0         0         0         0         0         0         0         0         0         0         0         0         0         0         0         0         0         0         0         0         0         0         0         0         0         0         0         0         0         0         0         0         0         0         0         0         0         0         0         0         0         0         0         0                                                                                                                                                                                                                                                                                                                                                                                                                                                                                                                                                                                                                                                                                     | J  | ** Cardiff Business Council                | 0         | 0              | 0                                     | 0               | 0                 | 0            | 0            |      |
| Property                                                                                                                                                                                                                                                                                                                                                                                                                                                                                                                                                                                                                                                                                                                                                                                                                                                                                                                                                                                                                                                                                                                                                                                                                                                                                                                                                                                                                                                                                                                                                                                                                                                                                                                                                                                                                           | к  | ** Cardiff Convention                      | 0         | 220,000        | 0                                     | 0               | 220,000           | 0            | 0            |      |
| L       **       Strategic Estates       795,500       7,390       268,120       (206,820)       864,190       0       0       0       0       0       0       0       0       0       0       0       0       0       0       0       0       0       0       0       0       0       0       0       0       0       0       0       0       0       0       0       0       0       0       0       0       0       0       0       0       0       0       0       0       0       0       0       0       0       0       0       0       0       0       0       0       0       0       0       0       0       0       0       0       0       0       0       0       0       0       0       0       0       0       0       0       0       0       0       0       0       0       0       0       0       0       0       0       0       0       0       0       0       0       0       0       0       0       0       0       0       0       0       0       0       0       0       0                                                                                                                                                                                                                                                                                                                                                                                                                                                                                                                                                                                                                                                                                                                                                                                                                           |    | Total Business & Investment                | 733,300   | 491,740        | 133,090                               | 0               | 1,358,130         | 0            | (991,900)    |      |
| L       **       Strategic Estates       795,500       7,390       268,120       (206,820)       864,190       0       0       0       0       0       0       0       0       0       0       0       0       0       0       0       0       0       0       0       0       0       0       0       0       0       0       0       0       0       0       0       0       0       0       0       0       0       0       0       0       0       0       0       0       0       0       0       0       0       0       0       0       0       0       0       0       0       0       0       0       0       0       0       0       0       0       0       0       0       0       0       0       0       0       0       0       0       0       0       0       0       0       0       0       0       0       0       0       0       0       0       0       0       0       0       0       0       0       0       0       0       0       0       0       0       0       0       0                                                                                                                                                                                                                                                                                                                                                                                                                                                                                                                                                                                                                                                                                                                                                                                                                           |    |                                            | -,        |                | · · · · · · · · · · · · · · · · · · · |                 |                   | ·            |              |      |
| M       ** Valuation & Land Strategy       0       0       0       0       0       0       0       0       0       0       0       0       0       0       0       0       0       0       0       0       0       0       0       0       0       0       0       0       0       0       0       0       0       0       0       0       0       0       0       0       0       0       0       0       0       0       0       0       0       0       0       0       0       0       0       0       0       0       0       0       0       0       0       0       0       0       0       0       0       0       0       0       0       0       0       0       0       0       0       0       0       0       0       0       0       0       0       0       0       0       0       0       0       0       0       0       0       0       0       0       0       0       0       0       0       0       0       0       0       0       0       0       0       0       0 <th< td=""><td></td><td></td><td></td><td></td><td></td><td>(222.222)</td><td></td><td></td><td></td><td></td></th<>                                                                                                                                                                                                                                                                                                                                                                                                                                                                                                                                                                                                                                                                                                                  |    |                                            |           |                |                                       | (222.222)       |                   |              |              |      |
| N         **         Value 30 steey         0         0         0         0         0         0         0         0         0         0         0         0         0         0         0         0         0         0         0         0         0         0         0         0         0         0         0         0         0         0         0         0         0         0         0         0         0         0         0         0         0         0         0         0         0         0         0         0         0         0         0         0         0         0         0         0         0         0         0         0         0         0         0         0         0         0         0         0         0         0         0         0         0         0         0         0         0         0         0         0         0         0         0         0         0         0         0         0         0         0         0         0         0         0         0         0         0         0         0         0         0         0         0                                                                                                                                                                                                                                                                                                                                                                                                                                                                                                                                                                                                                                                                                                                          | L  |                                            | 795,500   | 7,390          | 268,120                               | (206,820)       | 864,190           | 0            | (175,000)    |      |
| Total Property         963,160         30,130         357,970         (215,260)         1,136,000         0         (619,480)           0         ** City Centre Management         86,110         214,670         7,950         (50,000)         258,730         0         (258,500)           P         ** Office Rationalisation         0         0         0         0         0         0         0         0         0         0         0         0         0         0         0         0         0         0         0         0         0         0         0         0         0         0         0         0         0         0         0         0         0         0         0         0         0         0         0         0         0         0         0         0         0         0         0         0         0         0         0         0         0         0         0         0         0         0         0         0         0         0         0         0         0         0         0         0         0         0         0         0         0         0         0         0         0         0         0 <td></td> <td>Valuation &amp; Land Strategy</td> <td>0</td> <td>0</td> <td>0</td> <td>0</td> <td>0</td> <td>0</td> <td>0</td> <td></td>                                                                                                                                                                                                                                                                                                                                                                                                                                                                                                                                  |    | Valuation & Land Strategy                  | 0         | 0              | 0                                     | 0               | 0                 | 0            | 0            |      |
| O         ** City Centre Management         86,110         214,670         7,950         (50,000)         258,730         0         (258,500)           P         ** Office Rationalisation         0         0         0         0         0         0         0         0         0         0         0         0         0         0         0         0         0         0         0         0         0         0         0         0         0         0         0         0         0         0         0         0         0         0         0         0         0         0         0         0         0         0         0         0         0         0         0         0         0         0         0         0         0         0         0         0         0         0         0         0         0         0         0         0         0         0         0         0         0         0         0         0         0         0         0         0         0         0         0         0         0         0         0         0         0         0         0         0         0         0         0                                                                                                                                                                                                                                                                                                                                                                                                                                                                                                                                                                                                                                                                                          | N  | IVIDI KELS                                 |           |                |                                       |                 |                   |              |              |      |
| P         ** Office Rationalisation         0         0         0         0         0         0         0         0         0         0         0         0         0         0         0         0         0         0         0         0         0         0         0         0         0         0         0         0         0         0         0         0         0         0         0         0         0         0         0         0         0         0         0         0         0         0         0         0         0         0         0         0         0         0         0         0         0         0         0         0         0         0         0         0         0         0         0         0         0         0         0         0         0         0         0         0         0         0         0         0         0         0         0         0         0         0         0         0         0         0         0         0         0         0         0         0         0         0         0         0         0         0         0         0 <td></td> <td></td> <td>963,100</td> <td>30,130</td> <td>357,970</td> <td>(215,200)</td> <td>1,130,000</td> <td>0</td> <td>(619,480)</td> <td></td>                                                                                                                                                                                                                                                                                                                                                                                                                                                                                                                                                            |    |                                            | 963,100   | 30,130         | 357,970                               | (215,200)       | 1,130,000         | 0            | (619,480)    |      |
| Culture, Venues & Events         Image: culture, Venues & Events Management         Image: culture, Venues & Events Management & Visitor Services         Image: culture, Venues & Events Management & Visitor Services         Image: culture, Venues & Events & Visitor Services         Image: culture, Venues & Events & Visitor Services & 375,000         Image: culture, Venues & Events & Visitor Services & 375,000         Image: culture, Venues & Events & Visitor Services & 375,000         Image: culture, Venues & Events & Visitor Services & 375,000         Image: culture, Venues & Events & Visitor Services & 375,000         Image: culture, Venues & Events & Visitor Service & 375,000         Image: culture, Venues & Events & Visitor Service & 375,000         Image: culture, Venues & Events & Visitor Service & 375,000         Image: culture, Venues & Events & Visitor Service & 375,000         Image: culture, Venues & Events & Visitor Service & 375,000         Image: culture, Venues & Events & Visitor Service & 7,710,335         Image: culture, Venues & Events & Visitor Service & 7,710,335 | 0  | ** City Centre Management                  | 86,110    | 214,670        | 7,950                                 | (50,000)        | 258,730           | 0            | (258,500)    |      |
| Culture, Venues & Events         Image: culture, Venues & Events Management         Image: culture, Venues & Events Management & Visitor Services         Image: culture, Venues & Events Management & Visitor Services         Image: culture, Venues & Events & Visitor Services         Image: culture, Venues & Events & Visitor Services & 375,000         Image: culture, Venues & Events & Visitor Services & 375,000         Image: culture, Venues & Events & Visitor Services & 375,000         Image: culture, Venues & Events & Visitor Services & 375,000         Image: culture, Venues & Events & Visitor Services & 375,000         Image: culture, Venues & Events & Visitor Service & 375,000         Image: culture, Venues & Events & Visitor Service & 375,000         Image: culture, Venues & Events & Visitor Service & 375,000         Image: culture, Venues & Events & Visitor Service & 375,000         Image: culture, Venues & Events & Visitor Service & 375,000         Image: culture, Venues & Events & Visitor Service & 7,710,335         Image: culture, Venues & Events & Visitor Service & 7,710,335 |    |                                            |           |                |                                       |                 |                   |              |              |      |
| Q       ** Culture, Venues & Events Management       132,320       7,210       0       0       139,530       0       (8,500)         R       ** Arts Management       97,800       184,230       0       0       282,030       0       (10,000)         S       ** St David's Hall       1,861,125       3,939,315       12,640       0       5,813,080       (65,000)       (5,028,670)       (5         V       ** Events       1,044,203       3,776,690       39,430       0       5,285,150       (65,000)       (778,390)       (4,627,230)       (4         V       ** Events       110,330       29,850       2,230       0       142,410       0       0       0       (4,627,230)       (4(429,000)       (778,390)       (449,000)       (778,390)       (449,000)       0       0       0       0       0       0       0       0       0       0       0       0       0       0       0       0       0       0       0       0       0       0       0       0       0       0       0       0       0       0       0       0       0       0       0       0       0       0       0       0       0 <td< td=""><td>Р</td><td>** Office Rationalisation</td><td>0</td><td>0</td><td>0</td><td>0</td><td>0</td><td>0</td><td>0</td><td></td></td<>                                                                                                                                                                                                                                                                                                                                                                                                                                                                                                                                                                 | Р  | ** Office Rationalisation                  | 0         | 0              | 0                                     | 0               | 0                 | 0            | 0            |      |
| Q       ** Culture, Venues & Events Management       132,320       7,210       0       0       139,530       0       (8,500)         R       ** Arts Management       97,800       184,230       0       0       282,030       0       (10,000)         S       ** St David's Hall       1,861,125       3,939,315       12,640       0       5,813,080       (65,000)       (5,028,670)       (5         V       ** Events       1,044,203       3,776,690       39,430       0       5,285,150       (65,000)       (778,390)       (4,627,230)       (4         V       ** Events       110,330       29,850       2,230       0       142,410       0       0       0       (4,627,230)       (4(429,000)       (778,390)       (449,000)       (778,390)       (449,000)       0       0       0       0       0       0       0       0       0       0       0       0       0       0       0       0       0       0       0       0       0       0       0       0       0       0       0       0       0       0       0       0       0       0       0       0       0       0       0       0       0 <td< td=""><td></td><td>Culture Venues &amp; Events</td><td></td><td></td><td></td><td></td><td></td><td>[]</td><td></td><td></td></td<>                                                                                                                                                                                                                                                                                                                                                                                                                                                                                                                                                                     |    | Culture Venues & Events                    |           |                |                                       |                 |                   | []           |              |      |
| R       ** Arts Management       97,800       184,230       0       0       282,030       (10,000)         S       ** St David's Hall       1,861,125       3,939,315       12,640       0       5,813,080       (65,000)       (5,208,670)       (5         T       ** New Theatre       1,442,030       3,776,690       39,430       0       5,258,150       0       (45,200)       (7,78,30)         V       ** Events       1,000,880       454,389       177,061       (239,610)       1,329,270       (80,000)       (7,78,30)       0       0       0       0       0       (42,900)       0       0       0       0       0       0       0       0       0       0       0       0       0       0       0       0       0       0       0       0       0       0       0       0       0       0       0       0       0       0       0       0       0       0       0       0       0       0       0       0       0       0       0       0       0       0       0       0       0       0       0       0       0       0       0       0       0       0       0                                                                                                                                                                                                                                                                                                                                                                                                                                                                                                                                                                                                                                                                                                                                                | 0  | -                                          | 122 220   | 7 210          | 0                                     | 0               | 120 520           | 0            | (8 500)      |      |
| S       ** St David's Hall       1,861,125       3,939,315       12,640       0       5,813,080       (65,000)       (5,208,670)       (5         T       ** New Theatre       1,442,030       3,776,690       39,430       0       5,258,150       0       (4,627,230)       (4         U       ** Events       1,000,880       454,389       177,061       (239,610)       1,392,720       (4         V       ** Protocol Services       110,330       29,850       2,230       0       142,410       0       0         X       ** Tourism, Development & Visitor Services       375,000       152,180       42,590       0       569,770       0       (429,080)         Total Culture, Venues & Events       7,710,335       10,345,604       309,221       (200,270)       18,164,890       (145,000)       (19,769,510)       (19         A       Service Management & Support       57,600       0       (400)       0       57,200       0       0       0         AB       ** Collections Management       517,530       5,960       1,480       0       524,970       (4,165,000)       (4,165,000)       0       0       0       0       0       0       0       0       0       0                                                                                                                                                                                                                                                                                                                                                                                                                                                                                                                                                                                                                                      |    |                                            |           |                |                                       | 0               |                   |              |              |      |
| T       ** New Theatre       1,442,030       3,776,690       39,430       0       5,258,150       0       (4,627,230)       (4         U       ** Events       1,000,880       454,389       177,061       (239,610)       1,392,720       (80,000)       (778,390)         V       ** Protocol Services       110,330       29,850       2,230       0       142,410       0       0       0         W       ** Venues       2,690,850       1,801,740       35,270       39,340       4,567,200       0       (6,304,910)       (6         X       ** Total Culture, Venues & Events       7,710,335       10,345,604       309,221       (200,270)       18,164,890       (145,000)       (17,366,780)       (17         **** Economic Development       9,914,495       11,111,814       1,379,541       (705,650)       21,700,200       (145,000)       (19,769,510)       (19         AA       Service Management & Support       57,600       0       (400)       0       57,200       0       0       0         AA       Service Management & Support       57,600       0       (400)       0       524,970       0       0       0       0       0       0       0       0                                                                                                                                                                                                                                                                                                                                                                                                                                                                                                                                                                                                                                              |    |                                            |           |                | 0                                     | 0               |                   |              |              | (5   |
| U       ** Events       1,000,880       454,389       177,061       (239,610)       1,392,720       (80,000)       (778,390)         V       ** Protocol Services       110,330       29,850       2,230       0       142,410       0       0       0         W       ** Venues       2,690,850       1,801,740       35,270       39,340       4,567,200       0       (6,304,910)       (6         X       * Tourism, Development & Visitor Services       375,000       152,180       42,590       0       569,770       0       (429,080)       (17,366,780)       (17         Total Culture, Venues & Events       7,710,335       10,345,604       309,221       (200,270)       18,164,890       (145,000)       (17,366,780)       (17         **** Economic Development       9,914,495       11,111,814       1,379,541       (705,650)       21,700,200       (145,000)       (19,769,510)       (19         AA       Service Management & Support       57,600       0       (400)       0       57,200       0       0       0         AA       Service Management       517,530       5,960       1,480       0       524,970       0       0       0         AC       ** Domestic Waste Collecti                                                                                                                                                                                                                                                                                                                                                                                                                                                                                                                                                                                                                   | Т  |                                            |           |                | -                                     | 0               |                   |              |              |      |
| V       *** Protocol Services       110,330       29,850       2,230       0       142,410       0       0         W       *** Venues       2,690,850       1,801,740       35,270       39,340       4,567,200       0       (6,304,910)       (6         X       ** Tourism, Development & Visitor Services       375,000       152,180       42,590       0       569,770       0       (429,080)       (17,366,780)       (17         Total Culture, Venues & Events       9,914,495       11,111,814       1,379,541       (705,650)       21,700,200       (145,000)       (19,769,510)       (19         AA       Service Management & Support       57,600       0       (400)       0       57,200       0       0       0         AB       ** Collections       517,530       5,960       1,480       0       524,970       0       0       0       0       0       0       0       0       0       0       0       0       0       0       0       0       0       0       0       0       0       0       0       0       0       0       0       0       0       0       0       0       0       0       0       0       0                                                                                                                                                                                                                                                                                                                                                                                                                                                                                                                                                                                                                                                                                            | U  |                                            |           |                |                                       |                 |                   |              |              | ( -  |
| W       *** Venues       2,690,850       1,801,740       35,270       39,340       4,567,200       0       (6,304,910)       (6         *** Tourism, Development & Visitor Services       375,000       152,180       42,590       0       569,770       0       (429,080)       0         Total Culture, Venues & Events       7,710,335       10,345,604       309,221       (200,270)       18,164,890       (145,000)       (17,366,780)       (17         **** Economic Development       9,914,495       11,111,814       1,379,541       (705,650)       21,700,200       (145,000)       (19,769,510)       (19         AA       Service Management & Support       57,600       0       (400)       0       57,200       0       0       0         AB       ** Collections Management       517,530       5,960       1,480       0       524,970       0       0       0       0       0       0       0       0       0       0       0       0       0       0       0       0       0       0       0       0       0       0       0       0       0       0       0       0       0       0       0       0       0       0       0       0 <td< td=""><td>V</td><td></td><td></td><td></td><td></td><td>0</td><td></td><td>0</td><td>0</td><td></td></td<>                                                                                                                                                                                                                                                                                                                                                                                                                                                                                                                                                         | V  |                                            |           |                |                                       | 0               |                   | 0            | 0            |      |
| X       ** Tourism, Development & Visitor Services       375,000       152,180       42,590       0       569,770       0       (429,080)         Total Culture, Venues & Events       7,710,335       10,345,604       309,221       (200,270)       18,164,890       (145,000)       (17,366,780)       (17         *****       Economic Development       9,914,495       11,111,814       1,379,541       (705,650)       21,700,200       (145,000)       (19,769,510)       (19         AA       Service Management & Support       57,600       0       (400)       0       57,200       0       0       0         AB       * Collections Management       517,530       5,960       1,480       0       524,970       0       0       0       0       0         AD       Bulky Waste Collections       517,530       5,960       1,480       0       524,970       0       0       0       0         AB       * Collections Management       517,530       5,960       1,480       0       524,970       0       0       0       0         AB       * Bulky Waste Collections       140,170       3,800       139,690       0       283,660       (4,165,000)       0       (4,165,000)                                                                                                                                                                                                                                                                                                                                                                                                                                                                                                                                                                                                                                    | W  |                                            |           |                |                                       | 39,340          |                   | 0            | (6,304,910)  | (6   |
| **** Economic Development       9,914,495       11,111,814       1,379,541       (705,650)       21,700,200       (145,000)       (19,769,510)       (19         AA       Service Management & Support       57,600       0       (400)       0       57,200       0       0       0       0       0       0       0       0       0       0       0       0       0       0       0       0       0       0       0       0       0       0       0       0       0       0       0       0       0       0       0       0       0       0       0       0       0       0       0       0       0       0       0       0       0       0       0       0       0       0       0       0       0       0       0       0       0       0       0       0       0       0       0       0       0       0       0       0       0       0       0       0       0       0       0       0       0       0       0       0       0       0       0       0       0       0       0       0       0       0       0       0       0       0       <                                                                                                                                                                                                                                                                                                                                                                                                                                                                                                                                                                                                                                                                                                                                                                               | х  | ** Tourism, Development & Visitor Services | 375,000   | 152,180        | 42,590                                | 0               | 569,770           | 0            | (429,080)    |      |
| AA       Service Management & Support       57,600       0       (400)       0       57,200       0       0       0         AB       Recycling & Waste Collections       1       1       1       1       1       1       1       1       1       1       1       1       1       1       1       1       1       1       1       1       1       1       1       1       1       1       1       1       1       1       1       1       1       1       1       1       1       1       1       1       1       1       1       1       1       1       1       1       1       1       1       1       1       1       1       1       1       1       1       1       1       1       1       1       1       1       1       1       1       1       1       1       1       1       1       1       1       1       1       1       1       1       1       1       1       1       1       1       1       1       1       1       1       1       1       1       1       1       1       1       1       1 <td></td> <td>Total Culture, Venues &amp; Events</td> <td>7,710,335</td> <td>10,345,604</td> <td>309,221</td> <td>(200,270)</td> <td>18,164,890</td> <td>(145,000)</td> <td>(17,366,780)</td> <td>(17</td>                                                                                                                                                                                                                                                                                                                                                                                                                                                                                                                                                                                                      |    | Total Culture, Venues & Events             | 7,710,335 | 10,345,604     | 309,221                               | (200,270)       | 18,164,890        | (145,000)    | (17,366,780) | (17  |
| AA       Service Management & Support       57,600       0       (400)       0       57,200       0       0       0         AB       Recycling & Waste Collections       1       1       1       1       1       1       1       1       1       1       1       1       1       1       1       1       1       1       1       1       1       1       1       1       1       1       1       1       1       1       1       1       1       1       1       1       1       1       1       1       1       1       1       1       1       1       1       1       1       1       1       1       1       1       1       1       1       1       1       1       1       1       1       1       1       1       1       1       1       1       1       1       1       1       1       1       1       1       1       1       1       1       1       1       1       1       1       1       1       1       1       1       1       1       1       1       1       1       1       1       1       1 <td></td> <td></td> <td>-</td> <td></td> <td></td> <td></td> <td></td> <td></td> <td></td> <td></td>                                                                                                                                                                                                                                                                                                                                                                                                                                                                                                                                                                                                                                                                                                            |    |                                            | -         |                |                                       |                 |                   |              |              |      |
| Recycling & Waste Collections         Image: Collections Management         517,530         5,960         1,480         0         524,970         0         0         0           AB         ** Collections Management         517,530         5,960         1,480         0         524,970         0         0         0           AC         ** Domestic Waste Collections         5,815,370         1,411,600         2,130,630         (1,730)         9,355,870         (4,165,000)         0         (4           AD         ** Bulky Waste Collections         140,170         3,800         139,690         0         283,660         (65,000)         (197,990)                                                                                                                                                                                                                                                                                                                                                                                                                                                                                                                                                                                                                                                                                                                                                                                                                                                                                                                                                                                                                                                                                                                                                          |    | **** Economic Development                  | 9,914,495 | 11,111,814     | 1,379,541                             | (705,650)       | 21,700,200        | (145,000)    | (19,769,510) | (19  |
| Recycling & Waste Collections         Image: Collections Management         517,530         5,960         1,480         0         524,970         0         0         0           AB         ** Collections Management         517,530         5,960         1,480         0         524,970         0         0         0           AC         ** Domestic Waste Collections         5,815,370         1,411,600         2,130,630         (1,730)         9,355,870         (4,165,000)         0         (4           AD         ** Bulky Waste Collections         140,170         3,800         139,690         0         283,660         (65,000)         (197,990)                                                                                                                                                                                                                                                                                                                                                                                                                                                                                                                                                                                                                                                                                                                                                                                                                                                                                                                                                                                                                                                                                                                                                          | ΔΔ | Service Management & Sunnort               | 57 600    | 0              | (400)                                 | 0               | 57 200            | 0            | o            |      |
| AB       **       Collections Management       517,530       5,960       1,480       0       524,970       0       0       0         AC       **       Domestic Waste Collections       5,815,370       1,411,600       2,130,630       (1,730)       9,355,870       (4,165,000)       0       (4,165,000)       0       (4,165,000)       (197,990)         AD       **       Bulky Waste Collections       140,170       3,800       139,690       0       283,660       (65,000)       (197,990)                                                                                                                                                                                                                                                                                                                                                                                                                                                                                                                                                                                                                                                                                                                                                                                                                                                                                                                                                                                                                                                                                                                                                                                                                                                                                                                               |    | Service Management & Support               |           | 0              | (400)                                 | 0               | 57,200            |              |              |      |
| AC       **       Domestic Waste Collections       5,815,370       1,411,600       2,130,630       (1,730)       9,355,870       (4,165,000)       0       (4         AD       **       Bulky Waste Collections       140,170       3,800       139,690       0       283,660       (65,000)       (197,990)                                                                                                                                                                                                                                                                                                                                                                                                                                                                                                                                                                                                                                                                                                                                                                                                                                                                                                                                                                                                                                                                                                                                                                                                                                                                                                                                                                                                                                                                                                                       |    |                                            |           |                |                                       |                 |                   |              |              |      |
| AD ** Bulky Waste Collections 140,170 3,800 139,690 0 <b>283,660</b> (65,000) (197,990)                                                                                                                                                                                                                                                                                                                                                                                                                                                                                                                                                                                                                                                                                                                                                                                                                                                                                                                                                                                                                                                                                                                                                                                                                                                                                                                                                                                                                                                                                                                                                                                                                                                                                                                                            |    | <u> </u>                                   |           |                |                                       | 0               |                   | 0            | 0            |      |
|                                                                                                                                                                                                                                                                                                                                                                                                                                                                                                                                                                                                                                                                                                                                                                                                                                                                                                                                                                                                                                                                                                                                                                                                                                                                                                                                                                                                                                                                                                                                                                                                                                                                                                                                                                                                                                    |    |                                            |           |                |                                       | (1,730)         |                   |              | 0            | (4   |
| AE       **       Commercial Waste Collections       1,183,650       161,150       359,450       (613,520)       1,090,730       (80,000)       (3,577,330)       (3                                                                                                                                                                                                                                                                                                                                                                                                                                                                                                                                                                                                                                                                                                                                                                                                                                                                                                                                                                                                                                                                                                                                                                                                                                                                                                                                                                                                                                                                                                                                                                                                                                                               |    |                                            |           |                |                                       | 0               |                   |              |              |      |
|                                                                                                                                                                                                                                                                                                                                                                                                                                                                                                                                                                                                                                                                                                                                                                                                                                                                                                                                                                                                                                                                                                                                                                                                                                                                                                                                                                                                                                                                                                                                                                                                                                                                                                                                                                                                                                    | AE | ** Commercial Waste Collections            | 1,183,650 | 161,150        | 359,450                               | (613,520)       | 1,090,730         | (80,000)     | (3,577,330)  | (3   |